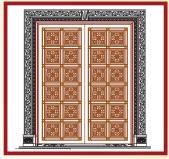

### **DONATIONS**

Shri Ram Mandir Charitable Trust is a registered Charitable Trust and all donations over \$5.00 is tax deductible from Inland Revenue.

## COMPONENTS AVAILABLE FOR DONATION



**Main Temple with Barrier** (\$135000)



Main Shikhar (\$95000)



Hanuman Ji Temple (\$40500)



**Entrance door with marble** surrounding (\$15,000)



Front Main (marble) Cladding Marble Elephant (\$18600) Shikhar Small(\$8200 each) (\$27200)



2 available to donate



6 available to donate



**Marble Panel Artwork** (\$6800 each) 6 available to donate



Corner Shikhar (\$4500) 6 available



Small (\$4100) & Big (\$5400) Wooden Surrounding Panel 14 total available to donate (\$2000) 6 available to donate



**Side Doors (\$9000)** 4 available to donate



# PAYMENT OPTIONS



**Direct Credit to Bank Account** 

**Bank Account Details** Bank: ASB Bank

Branch: Henderson, Auckland

Account Name: Shri Ram Mandir Charitable Trust

Account Number: 12-3232-0285221-00

All donors must put their name as reference in any direct bank deposits and email us their contact details on info@s