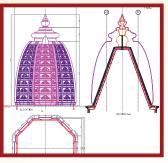

## COMPONENTS AVAILABLE FOR DONATION

**Main Temple with Barrier** (\$135000)

Main Shikhar (\$95000)

Hanuman Ji Temple (\$40500)

**Entrance door with marble** surrounding (\$15,000)

Front Main (marble) Cladding Marble Elephant (\$18600) Shikhar Small(\$8200 each) (\$27200)