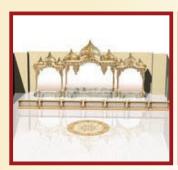

## COMPONENTS AVAILABLE FOR DONATION

**Main Temple with Barrier** (\$135000)

Main Shikhar (\$95000)

Hanuman Ji Temple (\$40500)

**Entrance door with marble** surrounding (\$15,000)

Front Main (marble) Cladding Marble Elephant (\$18600) Shikhar Small(\$8200 each) (\$27200)